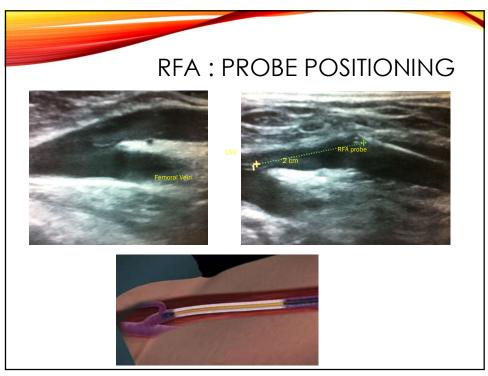

|
|             | Pruritus        | -      | Weak   | -         | Strong |                                                              |



| Grade A or B leve        | s of evidence for t | he effects of the main | medications on the | e healing of leg ulcers   |
|--------------------------|---------------------|------------------------|--------------------|---------------------------|
|                          | MPFF                | Pentoxifylline         | Sulodexide         | Hydroxyethyl<br>rutosides |
| Healing of<br>leg ulcers | Grade A             | Grade A                | Grade A            | Grade B                   |
| × ×                      | lo available data   | I for Ruscus, HCSE or  | calcium dobesile   | ate                       |







47









51









56































70





72









76

















84