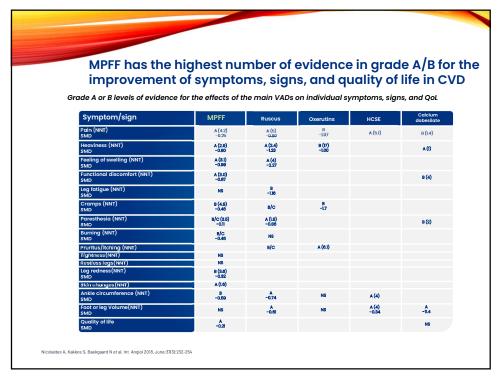

| CVD         | -               |        |        | _         | _      | mendation<br>ality of life i                                 |
|-------------|-----------------|--------|--------|-----------|--------|--------------------------------------------------------------|
|             |                 | MPFF   | Ruscus | Oxerutins | HCSE   | Calcium dobesilate                                           |
|             | Pain            | Strong | Strong | Strong    | Strong |                                                              |
| н           | leaviness       | Strong | Strong | Strong    | -      |                                                              |
| Feeli       | ng of swelling  | Strong | Strong | -         | -      |                                                              |
| Functio     | onal discomfort | Strong | -      | -         | -      |                                                              |
|             | Cramps          | Strong | Weak   | Strong    | Strong | Weak                                                         |
| Le          | g redness       | Strong | -      | -         | -      | in view of the possibility<br>of inducing<br>agranulocytosis |
| Ski         | n changes       | Strong | -      | -         | -      |                                                              |
|             | Edema           | Strong | Strong | Weak      | Strong |                                                              |
| Qu          | ality of life   | Strong | -      | -         | -      |                                                              |
| Paresthesia | aresthesia      | Weak   | Strong | -         | -      |                                                              |
|             | Burning         | Weak   | -      | -         | -      |                                                              |
| Le          | eg fatigue      | -      | Strong | -         | -      |                                                              |
|             | Pruritus        | -      | Weak   | -         | Strong |                                                              |