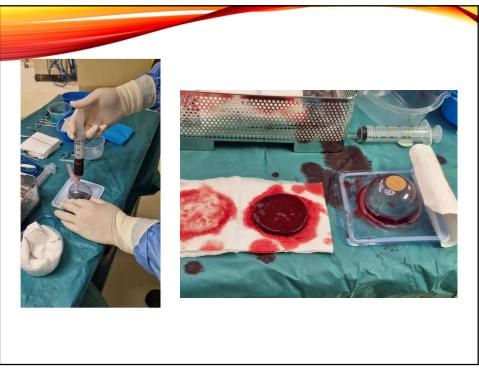

| Strong |                                                              |



| Grade A or B leve        | s of evidence for t | he effects of the main | medications on the | e healing of leg ulcers   |
|--------------------------|---------------------|------------------------|--------------------|---------------------------|
|                          | MPFF                | Pentoxifylline         | Sulodexide         | Hydroxyethyl<br>rutosides |
| Healing of<br>leg ulcers | Grade A             | Grade A                | Grade A            | Grade B                   |
| × ×                      | lo available data   | I for Ruscus, HCSE or  | calcium dobesile   | ate                       |







47









51









56































70





72









76

















84