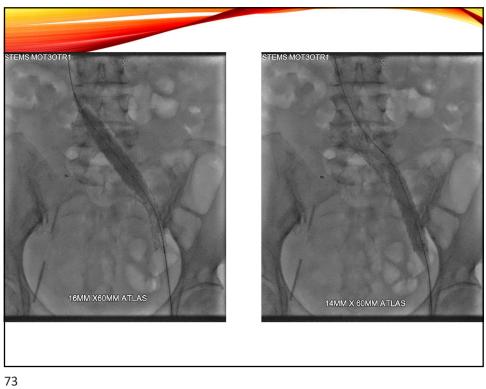

| Weak   | -         | Strong |                                                              |



| Grade A or B leve        | s of evidence for t | he effects of the main | medications on the | e healing of leg ulcers   |
|--------------------------|---------------------|------------------------|--------------------|---------------------------|
|                          | MPFF                | Pentoxifylline         | Sulodexide         | Hydroxyethyl<br>rutosides |
| Healing of<br>leg ulcers | Grade A             | Grade A                | Grade A            | Grade B                   |
| × ×                      | lo available data   | I for Ruscus, HCSE or  | calcium dobesile   | ate                       |







47









51









56































70





72









76

















84