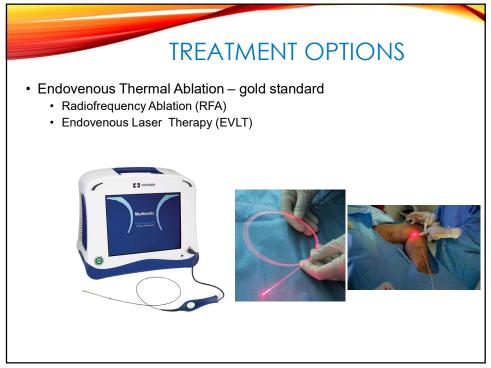

|
|             | Pruritus        | -      | Weak   | -         | Strong |                                                              |



| Grade A or B leve        | s of evidence for t | he effects of the main | medications on the | e healing of leg ulcers   |
|--------------------------|---------------------|------------------------|--------------------|---------------------------|
|                          | MPFF                | Pentoxifylline         | Sulodexide         | Hydroxyethyl<br>rutosides |
| Healing of<br>leg ulcers | Grade A             | Grade A                | Grade A            | Grade B                   |
| × ×                      | lo available data   | I for Ruscus, HCSE or  | calcium dobesile   | ate                       |







47









51









56































70





72









76

















84