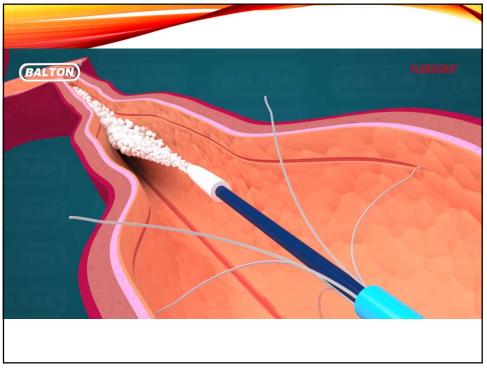

|
|             | Pruritus        | -      | Weak   | -         | Strong |                                                              |



| Grade A or B leve        | s of evidence for t | he effects of the main | medications on the | e healing of leg ulcers   |
|--------------------------|---------------------|------------------------|--------------------|---------------------------|
|                          | MPFF                | Pentoxifylline         | Sulodexide         | Hydroxyethyl<br>rutosides |
| Healing of<br>leg ulcers | Grade A             | Grade A                | Grade A            | Grade B                   |
| × ×                      | lo available data   | I for Ruscus, HCSE or  | calcium dobesile   | ate                       |







47









51









56































70





72









76

















84