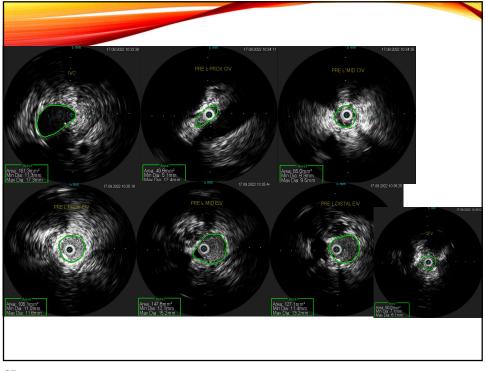

tus        | -      | Weak   | -         | Strong |                                                              |



| Grade A or B leve        | s of evidence for t | he effects of the main | medications on the | e healing of leg ulcers   |
|--------------------------|---------------------|------------------------|--------------------|---------------------------|
|                          | MPFF                | Pentoxifylline         | Sulodexide         | Hydroxyethyl<br>rutosides |
| Healing of<br>leg ulcers | Grade A             | Grade A                | Grade A            | Grade B                   |
| × ×                      | lo available data   | I for Ruscus, HCSE or  | calcium dobesile   | ate                       |







47









51









56































70





72









76

















84