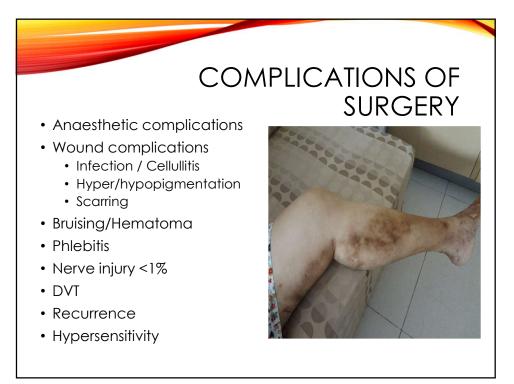

| Pruritus        | -      | Weak   | -         | Strong |                                                              |



| Grade A or B leve        | s of evidence for t | he effects of the main | medications on the | e healing of leg ulcers   |
|--------------------------|---------------------|------------------------|--------------------|---------------------------|
|                          | MPFF                | Pentoxifylline         | Sulodexide         | Hydroxyethyl<br>rutosides |
| Healing of<br>leg ulcers | Grade A             | Grade A                | Grade A            | Grade B                   |
| × ×                      | lo available data   | I for Ruscus, HCSE or  | calcium dobesile   | ate                       |







47









51









56































70





72









76

















84