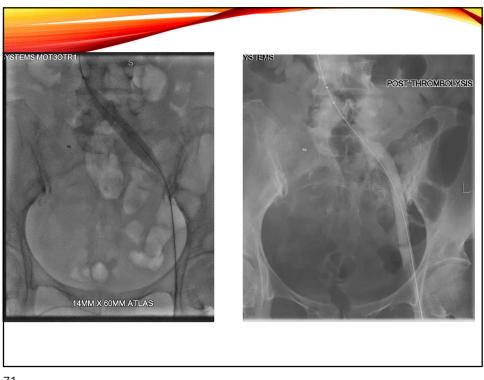

-      | Weak   | -         | Strong |                                                              |



| Grade A or B leve        | s of evidence for t | he effects of the main | medications on the | e healing of leg ulcers   |
|--------------------------|---------------------|------------------------|--------------------|---------------------------|
|                          | MPFF                | Pentoxifylline         | Sulodexide         | Hydroxyethyl<br>rutosides |
| Healing of<br>leg ulcers | Grade A             | Grade A                | Grade A            | Grade B                   |
| × ×                      | lo available data   | I for Ruscus, HCSE or  | calcium dobesile   | ate                       |







47









51









56































70





72









76

















84