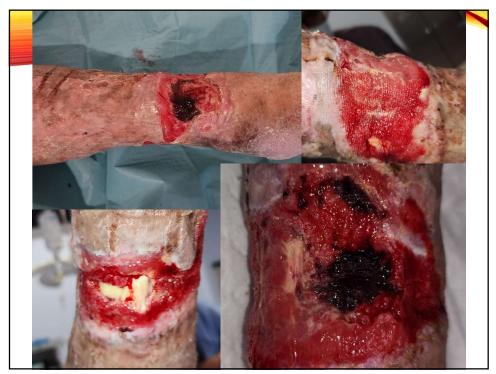

Strong |                                                              |



| Grade A or B leve        | s of evidence for t | he effects of the main | medications on the | e healing of leg ulcers   |
|--------------------------|---------------------|------------------------|--------------------|---------------------------|
|                          | MPFF                | Pentoxifylline         | Sulodexide         | Hydroxyethyl<br>rutosides |
| Healing of<br>leg ulcers | Grade A             | Grade A                | Grade A            | Grade B                   |
| × ×                      | lo available data   | I for Ruscus, HCSE or  | calcium dobesile   | ate                       |







47









51









56































70





72









76

















84