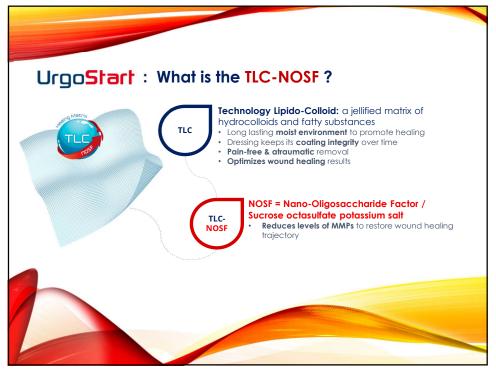

|



| Grade A or B leve        | s of evidence for t | he effects of the main | medications on the | e healing of leg ulcers   |
|--------------------------|---------------------|------------------------|--------------------|---------------------------|
|                          | MPFF                | Pentoxifylline         | Sulodexide         | Hydroxyethyl<br>rutosides |
| Healing of<br>leg ulcers | Grade A             | Grade A                | Grade A            | Grade B                   |
| × ×                      | lo available data   | I for Ruscus, HCSE or  | calcium dobesile   | ate                       |







47









51









56































70





72









76

















84