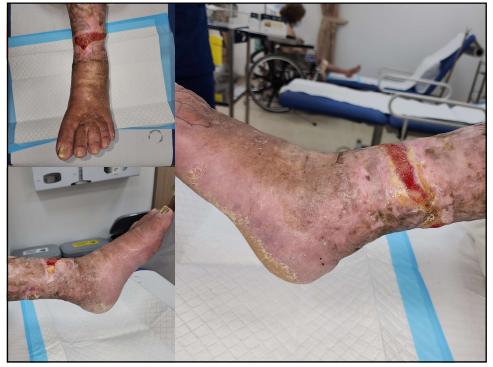

ong |                                                              |



| Grade A or B leve        | s of evidence for t | he effects of the main | medications on the | e healing of leg ulcers   |
|--------------------------|---------------------|------------------------|--------------------|---------------------------|
|                          | MPFF                | Pentoxifylline         | Sulodexide         | Hydroxyethyl<br>rutosides |
| Healing of<br>leg ulcers | Grade A             | Grade A                | Grade A            | Grade B                   |
| × ×                      | lo available data   | I for Ruscus, HCSE or  | calcium dobesile   | ate                       |







47









51









56































70





72









76

















84