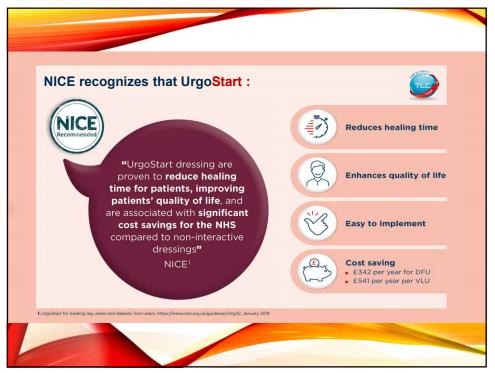

|



| Grade A or B leve        | s of evidence for t | he effects of the main | medications on the | e healing of leg ulcers   |
|--------------------------|---------------------|------------------------|--------------------|---------------------------|
|                          | MPFF                | Pentoxifylline         | Sulodexide         | Hydroxyethyl<br>rutosides |
| Healing of<br>leg ulcers | Grade A             | Grade A                | Grade A            | Grade B                   |
| × ×                      | lo available data   | I for Ruscus, HCSE or  | calcium dobesile   | ate                       |







47









51









56































70





72









76

















84