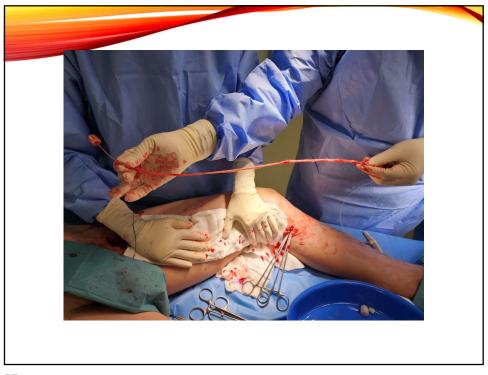

|             | Pruritus        | -      | Weak   | -         | Strong |                                                              |



| Grade A or B leve        | s of evidence for t | he effects of the main | medications on the | e healing of leg ulcers   |
|--------------------------|---------------------|------------------------|--------------------|---------------------------|
|                          | MPFF                | Pentoxifylline         | Sulodexide         | Hydroxyethyl<br>rutosides |
| Healing of<br>leg ulcers | Grade A             | Grade A                | Grade A            | Grade B                   |
| × ×                      | lo available data   | I for Ruscus, HCSE or  | calcium dobesile   | ate                       |







47









51









56































70





72









76

















84