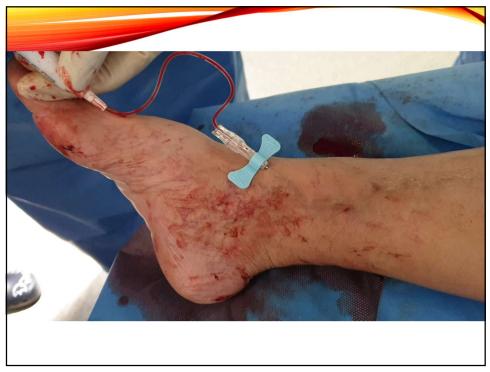

| Pruritus        | -      | Weak   | -         | Strong |                                                              |



| Grade A or B leve        | s of evidence for t | he effects of the main | medications on the | e healing of leg ulcers   |
|--------------------------|---------------------|------------------------|--------------------|---------------------------|
|                          | MPFF                | Pentoxifylline         | Sulodexide         | Hydroxyethyl<br>rutosides |
| Healing of<br>leg ulcers | Grade A             | Grade A                | Grade A            | Grade B                   |
| × ×                      | lo available data   | I for Ruscus, HCSE or  | calcium dobesile   | ate                       |







47









51









56































70





72









76

















84