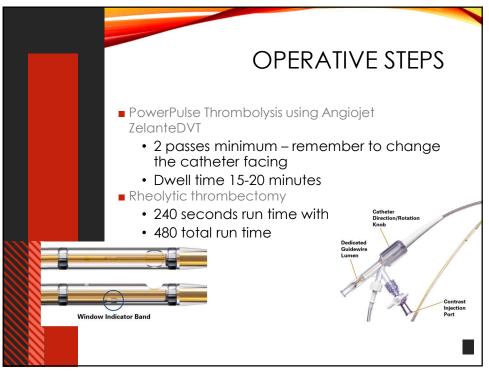

s        | -      | Weak   | -         | Strong |                                                              |



| Grade A or B leve        | s of evidence for t | he effects of the main | medications on the | e healing of leg ulcers   |
|--------------------------|---------------------|------------------------|--------------------|---------------------------|
|                          | MPFF                | Pentoxifylline         | Sulodexide         | Hydroxyethyl<br>rutosides |
| Healing of<br>leg ulcers | Grade A             | Grade A                | Grade A            | Grade B                   |
| × ×                      | lo available data   | I for Ruscus, HCSE or  | calcium dobesile   | ate                       |







47









51









56































70





72









76

















84