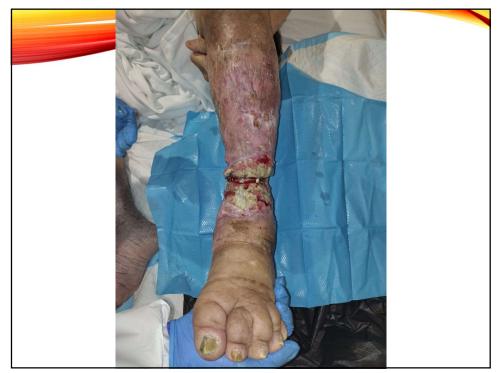

| Strong |                                                              |



| Grade A or B leve        | s of evidence for t | he effects of the main | medications on the | e healing of leg ulcers   |
|--------------------------|---------------------|------------------------|--------------------|---------------------------|
|                          | MPFF                | Pentoxifylline         | Sulodexide         | Hydroxyethyl<br>rutosides |
| Healing of<br>leg ulcers | Grade A             | Grade A                | Grade A            | Grade B                   |
| × ×                      | lo available data   | I for Ruscus, HCSE or  | calcium dobesile   | ate                       |







47









51









56































70





72









76

















84