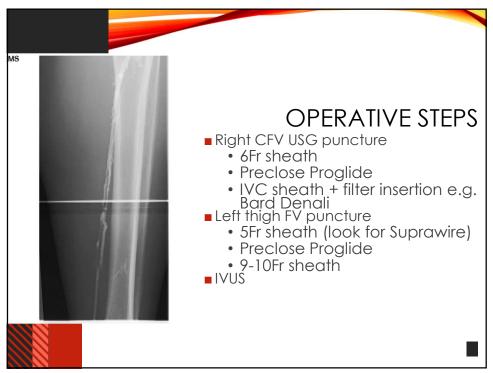

ritus        | -      | Weak   | -         | Strong |                                                              |



| Grade A or B leve        | s of evidence for t | he effects of the main | medications on the | e healing of leg ulcers   |
|--------------------------|---------------------|------------------------|--------------------|---------------------------|
|                          | MPFF                | Pentoxifylline         | Sulodexide         | Hydroxyethyl<br>rutosides |
| Healing of<br>leg ulcers | Grade A             | Grade A                | Grade A            | Grade B                   |
| × ×                      | lo available data   | I for Ruscus, HCSE or  | calcium dobesile   | ate                       |







47









51









56































70





72









76

















84