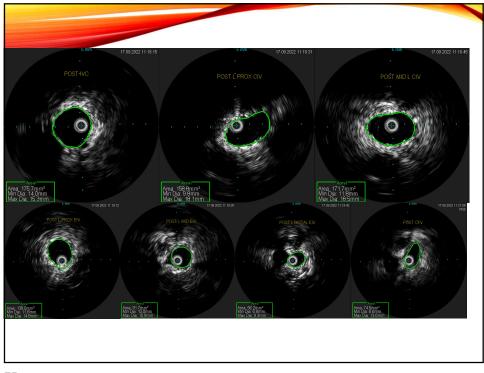

ak   | -         | Strong |                                                              |



| Grade A or B leve        | s of evidence for t | he effects of the main | medications on the | e healing of leg ulcers   |
|--------------------------|---------------------|------------------------|--------------------|---------------------------|
|                          | MPFF                | Pentoxifylline         | Sulodexide         | Hydroxyethyl<br>rutosides |
| Healing of<br>leg ulcers | Grade A             | Grade A                | Grade A            | Grade B                   |
| × ×                      | lo available data   | I for Ruscus, HCSE or  | calcium dobesile   | ate                       |







47









51









56































70





72









76

















84