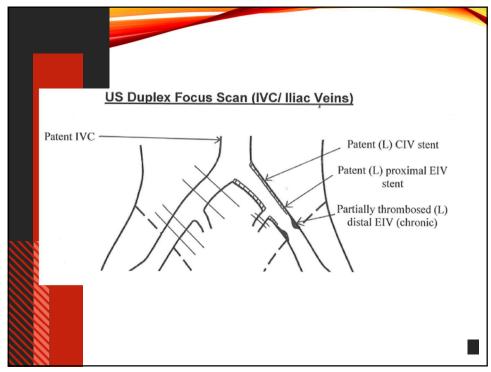

| -         | Strong |                                                              |



| Grade A or B leve        | s of evidence for t | he effects of the main | medications on the | e healing of leg ulcers   |
|--------------------------|---------------------|------------------------|--------------------|---------------------------|
|                          | MPFF                | Pentoxifylline         | Sulodexide         | Hydroxyethyl<br>rutosides |
| Healing of<br>leg ulcers | Grade A             | Grade A                | Grade A            | Grade B                   |
| × ×                      | lo available data   | I for Ruscus, HCSE or  | calcium dobesile   | ate                       |







47









51









56































70





72









76

















84