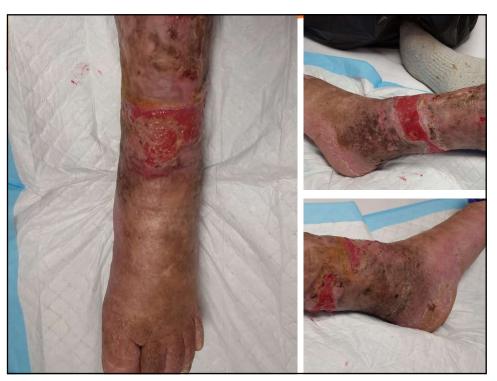

trong |                                                              |



| Grade A or B leve        | s of evidence for t | he effects of the main | medications on the | e healing of leg ulcers   |
|--------------------------|---------------------|------------------------|--------------------|---------------------------|
|                          | MPFF                | Pentoxifylline         | Sulodexide         | Hydroxyethyl<br>rutosides |
| Healing of<br>leg ulcers | Grade A             | Grade A                | Grade A            | Grade B                   |
| × ×                      | lo available data   | I for Ruscus, HCSE or  | calcium dobesile   | ate                       |







47









51









56































70





72









76

















84