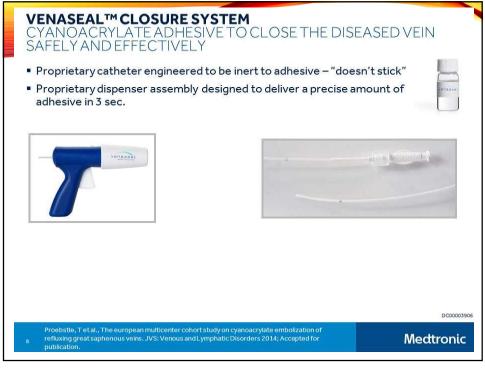

|
|             | Pruritus        | -      | Weak   | -         | Strong |                                                              |



| Grade A or B leve        | s of evidence for t | he effects of the main | medications on the | e healing of leg ulcers   |
|--------------------------|---------------------|------------------------|--------------------|---------------------------|
|                          | MPFF                | Pentoxifylline         | Sulodexide         | Hydroxyethyl<br>rutosides |
| Healing of<br>leg ulcers | Grade A             | Grade A                | Grade A            | Grade B                   |
| × ×                      | lo available data   | I for Ruscus, HCSE or  | calcium dobesile   | ate                       |







47









51









56































70





72









76

















84