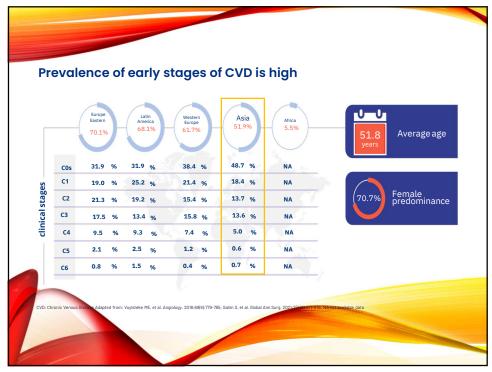

| CVD         | -               |        |        | _         | _      | mendation<br>ality of life i                                 |
|-------------|-----------------|--------|--------|-----------|--------|--------------------------------------------------------------|
|             |                 | MPFF   | Ruscus | Oxerutins | HCSE   | Calcium dobesilate                                           |
|             | Pain            | Strong | Strong | Strong    | Strong |                                                              |
| н           | leaviness       | Strong | Strong | Strong    | -      |                                                              |
| Feeli       | ng of swelling  | Strong | Strong | -