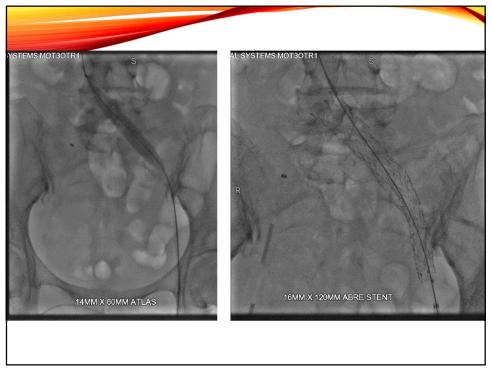

| Weak   | -         | Strong |                                                              |



| Grade A or B leve        | s of evidence for t | he effects of the main | medications on the | e healing of leg ulcers   |
|--------------------------|---------------------|------------------------|--------------------|---------------------------|
|                          | MPFF                | Pentoxifylline         | Sulodexide         | Hydroxyethyl<br>rutosides |
| Healing of<br>leg ulcers | Grade A             | Grade A                | Grade A            | Grade B                   |
| × ×                      | lo available data   | I for Ruscus, HCSE or  | calcium dobesile   | ate                       |







47









51









56































70





72









76

















84