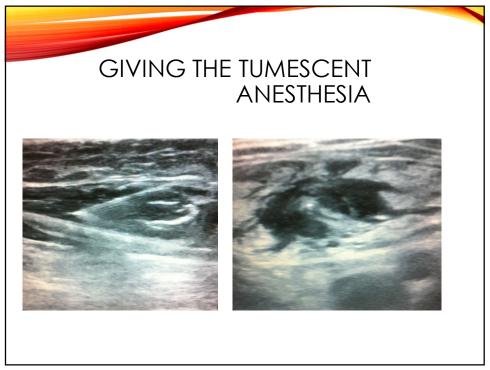

|
|             | Pruritus        | -      | Weak   | -         | Strong |                                                              |



| Grade A or B leve        | s of evidence for t | he effects of the main | medications on the | e healing of leg ulcers   |
|--------------------------|---------------------|------------------------|--------------------|---------------------------|
|                          | MPFF                | Pentoxifylline         | Sulodexide         | Hydroxyethyl<br>rutosides |
| Healing of<br>leg ulcers | Grade A             | Grade A                | Grade A            | Grade B                   |
| × ×                      | lo available data   | I for Ruscus, HCSE or  | calcium dobesile   | ate                       |







47









51









56































70





72









76

















84