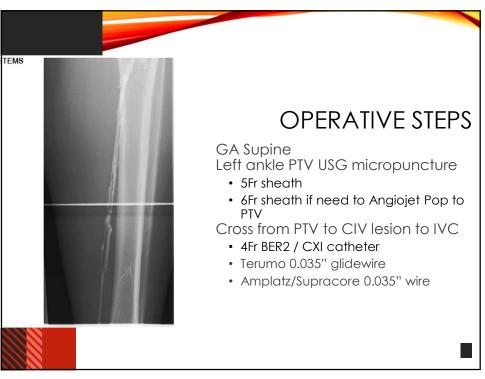

ruritus        | -      | Weak   | -         | Strong |                                                              |



| Grade A or B leve        | s of evidence for t | he effects of the main | medications on the | e healing of leg ulcers   |
|--------------------------|---------------------|------------------------|--------------------|---------------------------|
|                          | MPFF                | Pentoxifylline         | Sulodexide         | Hydroxyethyl<br>rutosides |
| Healing of<br>leg ulcers | Grade A             | Grade A                | Grade A            | Grade B                   |
| × ×                      | lo available data   | I for Ruscus, HCSE or  | calcium dobesile   | ate                       |







47









51









56































70





72









76

















84