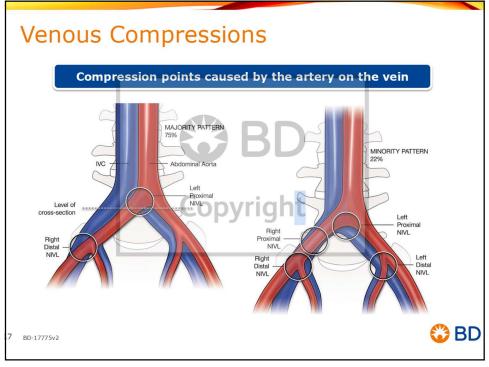

| Pruritus        | -      | Weak   | -         | Strong |                                                              |



| Grade A or B leve        | s of evidence for t | he effects of the main | medications on the | e healing of leg ulcers   |
|--------------------------|---------------------|------------------------|--------------------|---------------------------|
|                          | MPFF                | Pentoxifylline         | Sulodexide         | Hydroxyethyl<br>rutosides |
| Healing of<br>leg ulcers | Grade A             | Grade A                | Grade A            | Grade B                   |
| × ×                      | lo available data   | I for Ruscus, HCSE or  | calcium dobesile   | ate                       |







47









51









56































70





72









76

















84