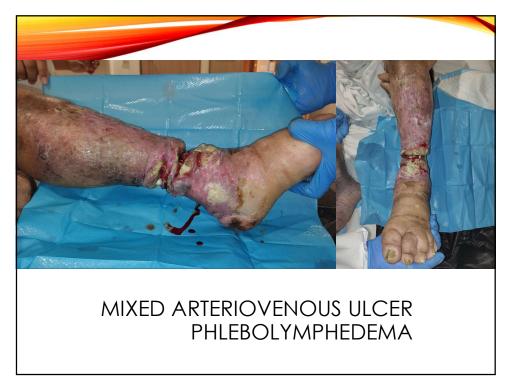

| Strong |                                                              |



| Grade A or B leve        | s of evidence for t | he effects of the main | medications on the | e healing of leg ulcers   |
|--------------------------|---------------------|------------------------|--------------------|---------------------------|
|                          | MPFF                | Pentoxifylline         | Sulodexide         | Hydroxyethyl<br>rutosides |
| Healing of<br>leg ulcers | Grade A             | Grade A                | Grade A            | Grade B                   |
| × ×                      | lo available data   | I for Ruscus, HCSE or  | calcium dobesile   | ate                       |







47









51









56































70





72









76

















84