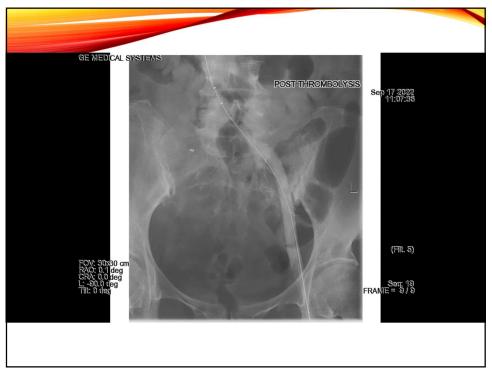

Weak   | -         | Strong |                                                              |



| Grade A or B leve        | s of evidence for t | he effects of the main | medications on the | e healing of leg ulcers   |
|--------------------------|---------------------|------------------------|--------------------|---------------------------|
|                          | MPFF                | Pentoxifylline         | Sulodexide         | Hydroxyethyl<br>rutosides |
| Healing of<br>leg ulcers | Grade A             | Grade A                | Grade A            | Grade B                   |
| × ×                      | lo available data   | I for Ruscus, HCSE or  | calcium dobesile   | ate                       |







47









51









56































70





72









76

















84