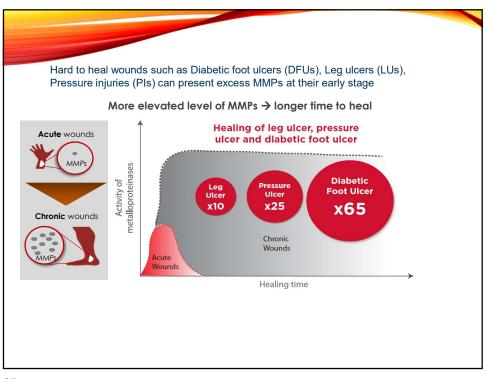

|



| Grade A or B leve        | s of evidence for t | he effects of the main | medications on the | e healing of leg ulcers   |
|--------------------------|---------------------|------------------------|--------------------|---------------------------|
|                          | MPFF                | Pentoxifylline         | Sulodexide         | Hydroxyethyl<br>rutosides |
| Healing of<br>leg ulcers | Grade A             | Grade A                | Grade A            | Grade B                   |
| × ×                      | lo available data   | I for Ruscus, HCSE or  | calcium dobesile   | ate                       |







47









51









56































70





72









76

















84