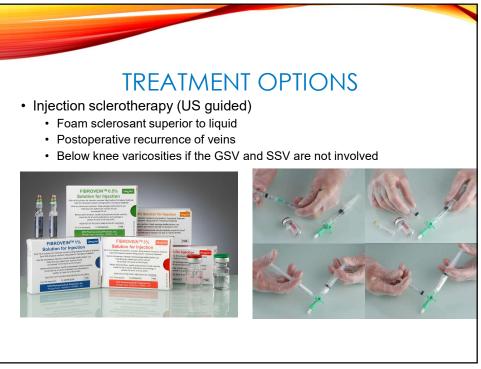

| Pruritus        | -      | Weak   | -         | Strong |                                                              |



| Grade A or B leve        | s of evidence for t | he effects of the main | medications on the | e healing of leg ulcers   |
|--------------------------|---------------------|------------------------|--------------------|---------------------------|
|                          | MPFF                | Pentoxifylline         | Sulodexide         | Hydroxyethyl<br>rutosides |
| Healing of<br>leg ulcers | Grade A             | Grade A                | Grade A            | Grade B                   |
| × ×                      | lo available data   | I for Ruscus, HCSE or  | calcium dobesile   | ate                       |







47









51









56































70





72









76

















84