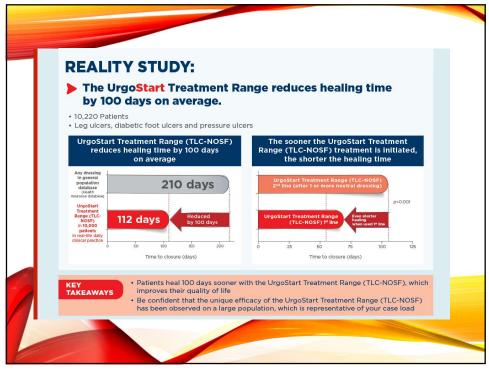

|



| Grade A or B leve        | s of evidence for t | he effects of the main | medications on the | e healing of leg ulcers   |
|--------------------------|---------------------|------------------------|--------------------|---------------------------|
|                          | MPFF                | Pentoxifylline         | Sulodexide         | Hydroxyethyl<br>rutosides |
| Healing of<br>leg ulcers | Grade A             | Grade A                | Grade A            | Grade B                   |
| × ×                      | lo available data   | I for Ruscus, HCSE or  | calcium dobesile   | ate                       |







47









51









56































70





72









76

















84