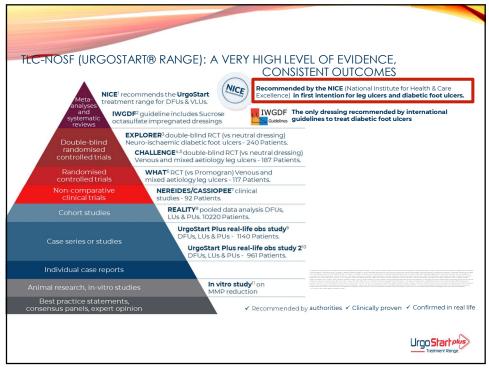

|



| Grade A or B leve        | s of evidence for t | he effects of the main | medications on the | e healing of leg ulcers   |
|--------------------------|---------------------|------------------------|--------------------|---------------------------|
|                          | MPFF                | Pentoxifylline         | Sulodexide         | Hydroxyethyl<br>rutosides |
| Healing of<br>leg ulcers | Grade A             | Grade A                | Grade A            | Grade B                   |
| × ×                      | lo available data   | I for Ruscus, HCSE or  | calcium dobesile   | ate                       |







47









51









56































70





72









76

















84