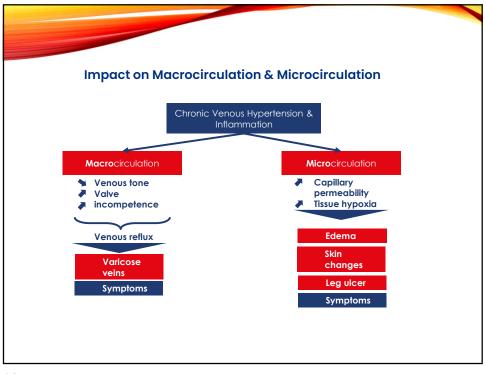

| CVD         | -               |        |        | _         | _      | mendation<br>ality of life i                                 |
|-------------|-----------------|--------|--------|-----------|--------|--------------------------------------------------------------|
|             |                 | MPFF   | Ruscus | Oxerutins | HCSE   | Calcium dobesilate                                           |
|             | Pain            | Strong | Strong | Strong    | Strong |                                                              |
| н           | leaviness       | Strong | Strong | Strong    | -      |                                                              |
| Feeli       | ng of swelling  | Strong | Strong | -         | -