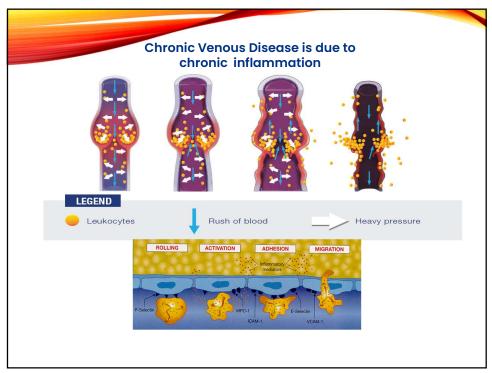

| CVD         | -               |        |        | _         | _      | mendation<br>ality of life i                                 |
|-------------|-----------------|--------|--------|-----------|--------|--------------------------------------------------------------|
|             |                 | MPFF   | Ruscus | Oxerutins | HCSE   | Calcium dobesilate                                           |
|             | Pain            | Strong | Strong | Strong    | Strong |                                                              |
| н           | leaviness       | Strong | Strong | Strong    | -      |                                                              |
| Feeli       | ng of swelling  | Strong | Strong | -         |