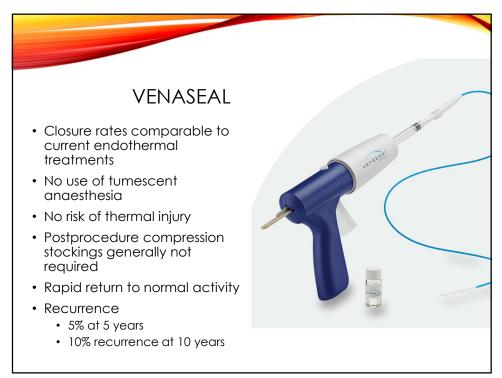

|
|             | Pruritus        | -      | Weak   | -         | Strong |                                                              |



| Grade A or B leve        | s of evidence for t | he effects of the main | medications on the | e healing of leg ulcers   |
|--------------------------|---------------------|------------------------|--------------------|---------------------------|
|                          | MPFF                | Pentoxifylline         | Sulodexide         | Hydroxyethyl<br>rutosides |
| Healing of<br>leg ulcers | Grade A             | Grade A                | Grade A            | Grade B                   |
| × ×                      | lo available data   | I for Ruscus, HCSE or  | calcium dobesile   | ate                       |







47









51









56































70





72









76

















84