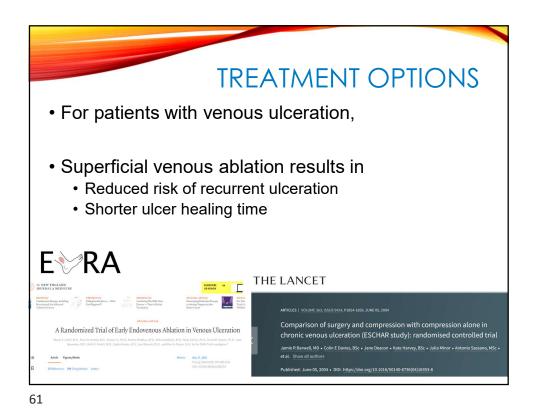

| Pruritus        | -      | Weak   | -         | Strong |                                                              |



| Grade A or B leve        | s of evidence for t | he effects of the main | medications on the | e healing of leg ulcers   |
|--------------------------|---------------------|------------------------|--------------------|---------------------------|
|                          | MPFF                | Pentoxifylline         | Sulodexide         | Hydroxyethyl<br>rutosides |
| Healing of<br>leg ulcers | Grade A             | Grade A                | Grade A            | Grade B                   |
| × ×                      | lo available data   | I for Ruscus, HCSE or  | calcium dobesile   | ate                       |







47









51









56































70





72









76

















84