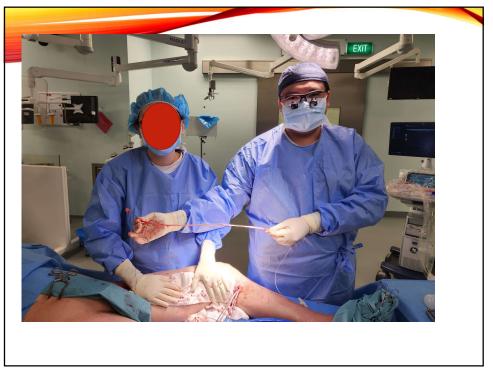

|
|             | Pruritus        | -      | Weak   | -         | Strong |                                                              |



| Grade A or B leve        | s of evidence for t | he effects of the main | medications on the | e healing of leg ulcers   |
|--------------------------|---------------------|------------------------|--------------------|---------------------------|
|                          | MPFF                | Pentoxifylline         | Sulodexide         | Hydroxyethyl<br>rutosides |
| Healing of<br>leg ulcers | Grade A             | Grade A                | Grade A            | Grade B                   |
| × ×                      | lo available data   | I for Ruscus, HCSE or  | calcium dobesile   | ate                       |







47









51









56































70





72









76

















84